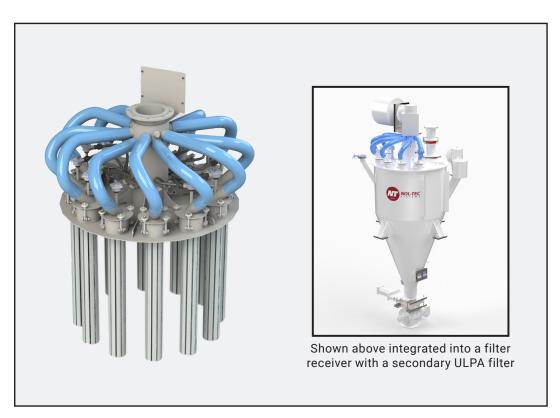

## **BIBO BIN VENT**

Top removal cartridge bin vent that allows dust free cartridge changes for toxic materials.

The BIBO (Bag-in, Bag-out) bin vent is designed to handle hazardous dusts from battery and chemical processes.

## STANDARD FEATURES:

- Filter cartridge dust free removal
- Bag-out cartridge removal (dust free)
- Reverse-jet pulse cleaning
- Pulse timer controls
- Differential pressure gauge
- Carbon steel or stainless steel construction