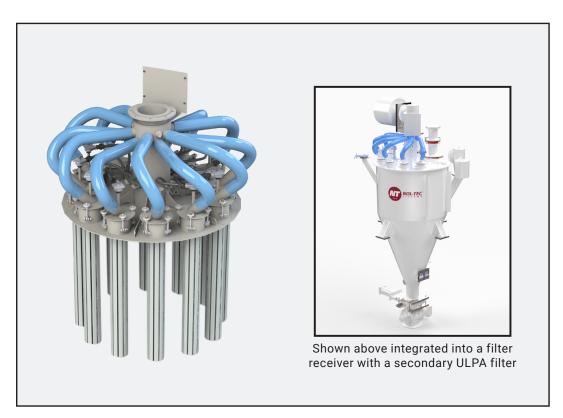

## **BIBO BIN VENT**

Top removal cartridge bin vent that allows dust free cartridge changes for toxic materials.

The BIBO (Bag-in, Bag-out) bin vent is designed to handle hazardous dusts from battery and chemical processes.

## STANDARD FEATURES:

- Filter cartridge dust free removal
- Bag-out cartridge removal (dust free)
- Reverse-jet pulse cleaning
- Pulse timer controls
- Differential pressure gauge
- Carbon steel or stainless steel construction