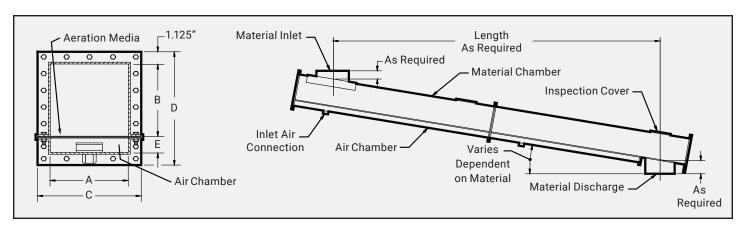

## AIR ACTIVATED GRAVITY CONVEYOR

The Nol-Tec air activated gravity conveyor conveys dry granular or powdered materials in a fully enclosed dust-tight housing.

## STANDARD FEATURES:

- 10-gauge construction
- Polyester aeration media
- Adjustable inlet location
- Air inlet in each section
- Inspection opening in each section
- Air controls include a flow control valve and pressure gauge for each air chamber and one solenoid valve for on/off operation. A pressure regulator and isolation valve can be provided as an option
- Single section uniform size or Multi-section uniform size or Multi-section reducing size

| UNIFORM CONVEYOR SIZE DIMENSIONS |        |     |     |        |       |
|----------------------------------|--------|-----|-----|--------|-------|
| SIZE                             | Α      | В   | С   | D      | Е     |
| 4                                | 3.75"  | 4"  | 6"  | 8.50"  | 2.00" |
| 6                                | 5.75"  | 6"  | 8"  | 10.50" | 2.00" |
| 8                                | 7.75"  | 8"  | 10" | 12.50" | 2.00" |
| 10                               | 9.75"  | 10" | 12" | 14.50" | 2.00" |
| 12                               | 11.75" | 12" | 14" | 16.50" | 2.00" |
| 14                               | 13.75" | 12" | 16" | 16.50" | 2.00" |
| 16                               | 15.75" | 12" | 18" | 16.50" | 2.00" |
| 18                               | 17.75" | 12" | 20" | 16.50" | 2.00" |